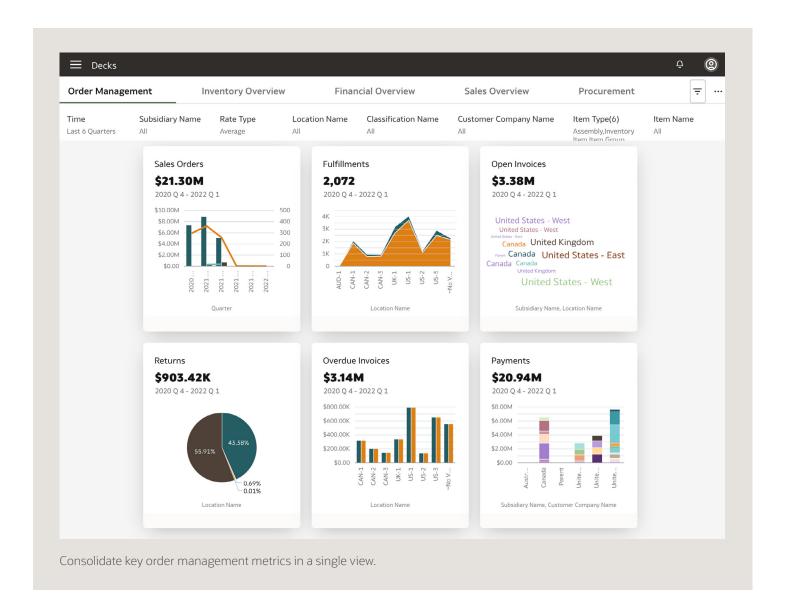

## Organize, Visualize and Personalize

Gain more value from your company's data by using pre-built dashboards, deck templates and cards with over 40 chart types to quickly get started with analytic visualizations.

- Powerful Get full visibility into organizational performance with the ability to create point-intime snapshots and calculated metrics, and drill down into the finer details from summary level views. Achieve faster time-to-value with prebuilt semantic models for NetSuite data objects and the ability to examine NetSuite data with near plug-and-play speed.
- Personalized Create personalized card groupings, also called decks, and dashboards to track specific views such as region, business units or role-based responsibilities. With NetSuite Analytics Warehouse, everyone on the team can create their own ad-hoc dashboards, decks and cards, and benchmarks against targets and annotations, create custom expressions and formulas using rich expression language, and apply statistics "on the fly."