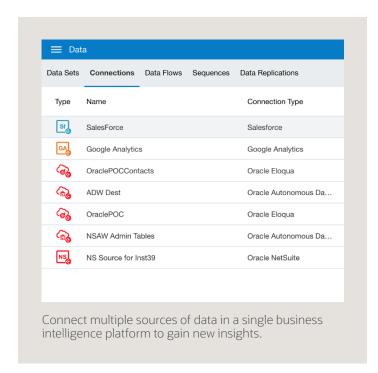

## Analyze All of Your Data

Rather than extracting data from your business system into cumbersome spreadsheets or home-grown data-stores, organizations need a comprehensive platform that can handle large volumes of data from many sources. NetSuite Analytics Warehouse can bring data across systems or spreadsheets into one integrated view of performance to help your team find trends, patterns and outliers that improve the quality of your data and drive efficiency of your business processes.